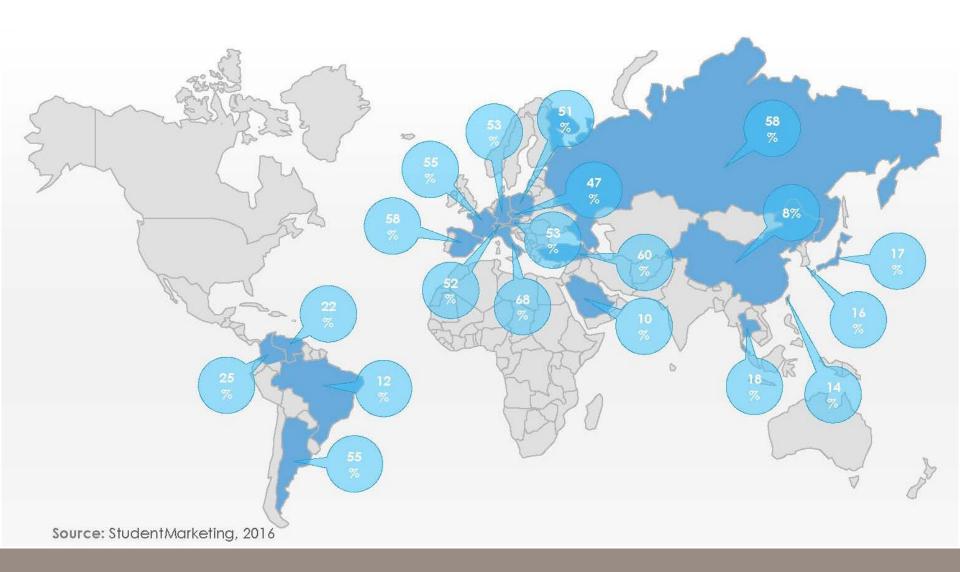

#### Behind the data

- Demand for English cooling down
- Visa policies
- Source market issues
- Currency
- Scholarship
- Terrorism
- Brexit

## How is the UK doing?

- Demand picking up
- Impact of marketing activities
- Economic improvements in source markets
- Trumpery
- But...
- Indigenous development
- Brexit
- TNE
- Marketing media?