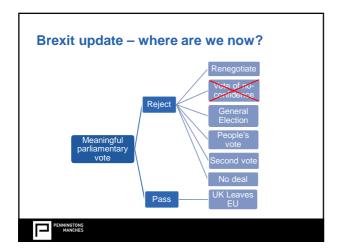

#### Brexit deal or no deal

- Deal withdrawal agreement comes into effect
- No Deal 6 Dec policy paper on Citizens' Rights
  - Government guarantees that EU citizens resident by 29 March 2019 can stay
  - In theory
    - EU migrants entering post exit will need to be subject to UK Immigration Rules
  - In practice
    - New Immigration system is not expected until 1 January 2021, therefore transitional arrangements will need to be put in place until December 2020