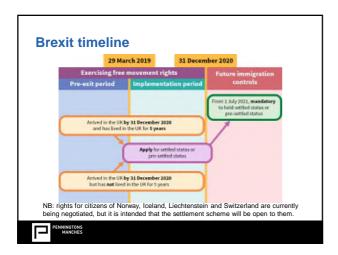

# 1 July 2021 – mandatory requirement to hold relevant status

- Deadline for application under the scheme is 30 June 2021
- 1 January 2021 to 30 June 2021
  - Can still apply and stay on in the UK until decision is made
  - If do not apply by 30 June 2021 discretion may be exercised to allow an "out of time" application for status
- Freedom of movement ends on 31 December 2020 so encourage employees to apply beforehand

#### Deal

- Resident by 31 Dec 2020
- Deadline 30 June 2021
- Family members can join if relationship existed before 31 Dec 2020
- New Immigration system from 1 January 2021

#### No deal

- Resident by 29 Mar 2019
- Deadline 31 Dec 2020
- Family members can join if relationship existed before 29 March 2019 and must apply by 29 March 2022
- New immigration system 1 January 2021